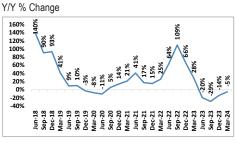

Figure 4: Quarterly Alphabet Capex

Figure 2: Quarterly Microsoft Capex

70% 69% 79%

- Microsoft (*Covered by Mark Murphy*): Capex results and guide again track ahead of expectations, underscoring strong year-over-year growth. F3Q24 (Mar-end) capex rose +22% q/q and +79% y/y as it tracked to \$14.0 bn (including leases), which was higher than expectations (vs. consensus of \$11.3 bn) and compares to guidance commentary for a material sequential increase, as management noted capex was driven by cloud demand and scaling out AI infrastructure. Looking forward, capex for F4Q24 (Jun-end) was guided to "increase materially on a sequential basis", driven by cloud and AI infrastructure investments. Importantly, even if we assume sequential growth of 10%+ for F4Q24, it would imply capex of \$15 bn+ or growth of 40%+ y/y, which is ahead of expectations heading into the print (vs. consensus of \$11.7 bn).
- Alphabet (*Covered by Doug Anmuth*): 1Q24 and implied full-year capex tracks ahead of expectations, implying strong double-digit growth. 1Q24 capex increased +9% q/q and +91% y/y as it tracked to \$12.0 bn, which was above expectations (vs. consensus of \$10.3 bn), with management noting investments were driven "overwhelmingly" by investment in technical infrastructure with the largest components being servers followed by data centers. Looking forward, Alphabet expects quarterly capex throughout the year to be roughly at or above 1Q24 levels, implying a record full-year capex of at least \$48 bn or growth in the 50%+ range *noting less than 10% will be accounted for by office facilities*. By comparison, consensus was forecasting capex of \$42 bn in 2024.
- Meta (*Covered by Doug Anmuth*): Raises full-year capex outlook again, implying a strong step up in growth for the remainder of the year. 1Q24 capex declined -15% q/q and -5% y/y as it tracked to \$6.7 bn (vs. consensus of \$8.3 bn), led by investments in servers, data centers, and network infrastructure. Looking forward, Meta raised its full-year capex outlook for 2024 for the second quarter in a row to a range of \$35-40 bn (vs. prior guide of \$30-37 bn), implying growth of +34% y/y, led by accelerating infrastructure