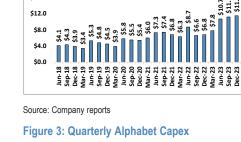

Figure 4: Quarterly Alphabet Capex

Figure 2: Quarterly Microsoft Capex

70% 69% 79%

- Microsoft (*Covered by Mark Murphy*): Capex results and guide again track ahead of expectations, underscoring strong year-over-year growth. F3Q24 (Mar-end) capex rose +22% q/q and +79% y/y as it tracked to \$14.0 bn (including leases), which was higher than expectations (vs. consensus of \$11.3 bn) and compares to guidance commentary for a material sequential increase, as management noted capex was driven by cloud demand and scaling out AI infrastructure. Looking forward, capex for F4Q24 (Jun-end) was guided to "increase materially on a sequential basis", driven by cloud and AI infrastructure investments. Importantly, even if we assume sequential growth of 10%+ for F4Q24, it would imply capex of \$15 bn+ or growth of 40%+ y/y, which is ahead of expectations heading into the print (vs. consensus of \$11.7 bn).
- Alphabet (*Covered by Doug Anmuth*): 1Q24 and implied full-year capex tracks ahead of expectations, implying strong double-digit growth. 1Q24 capex increased +9% q/q and +91% y/y as it tracked to \$12.0 bn, which was above expectations (vs. consensus of \$10.3 bn), with management noting investments were driven "overwhelmingly" by investment in technical infrastructure with the largest components being servers followed by data centers. Looking forward, Alphabet expects quarterly capex throughout the year to be roughly at or above 1Q24 levels, implying a record full-year capex of at least \$48 bn or growth in the 50%+ range *noting less than 10% will be accounted for by office facilities*. By comparison, consensus was forecasting capex of \$42 bn in 2024.
- Meta (*Covered by Doug Anmuth*): Raises full-year capex outlook again, implying a strong step up in growth for the remainder of the year. 1Q24 capex declined -15% q/q and -5% y/y as it tracked to \$6.7 bn (vs. consensus of \$8.3 bn), led by investments in servers, data centers, and network infrastructure. Looking forward, Meta raised its full-year capex outlook for 2024 for the second quarter in a row to a range of \$35-40 bn (vs. prior guide of \$30-37 bn), implying growth of +34% y/y, led by accelerating infrastructure