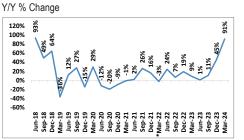

#### Figure 1: Quarterly Microsoft Capex

## \$ in Billions

Source: Company reports

- Microsoft (*Covered by Mark Murphy*): Capex results and guide again track ahead of expectations, underscoring strong year-over-year growth. F3Q24 (Mar-end) capex rose +22% q/q and +79% y/y as it tracked to \$14.0 bn (including leases), which was higher than expectations (vs. consensus of \$11.3 bn) and compares to guidance commentary for a material sequential increase, as management noted capex was driven by cloud demand and scaling out AI infrastructure. Looking forward, capex for F4Q24 (Jun-end) was guided to "increase materially on a sequential basis", driven by cloud and AI infrastructure investments. Importantly, even if we assume sequential growth of 10%+ for F4Q24, it would imply capex of \$15 bn+ or growth of 40%+ y/y, which is ahead of expectations heading into the print (vs. consensus of \$11.7 bn).
- Alphabet (*Covered by Doug Anmuth*): 1Q24 and implied full-year capex tracks ahead of expectations, implying strong double-digit growth. 1Q24 capex increased +9% q/q and +91% y/y as it tracked to \$12.0 bn, which was above expectations (vs. consensus of \$10.3 bn), with management noting investments were driven "overwhelmingly" by investment in technical infrastructure with the largest components being servers followed by data centers. Looking forward, Alphabet expects quarterly capex throughout the year to be roughly at or above 1Q24 levels, implying a record full-year capex of at least \$48 bn or growth in the 50%+ range *noting less than 10% will be accounted for by office facilities*. By comparison, consensus was forecasting capex of \$42 bn in 2024.
- Meta (*Covered by Doug Anmuth*): Raises full-year capex outlook again, implying a strong step up in growth for the remainder of the year. 1Q24 capex declined -15% q/q and -5% y/y as it tracked to \$6.7 bn (vs. consensus of \$8.3 bn), led by investments in servers, data centers, and network infrastructure. Looking forward, Meta raised its full-year capex outlook for 2024 for the second quarter in a row to a range of \$35-40 bn (vs. prior guide of \$30-37 bn), implying growth of +34% y/y, led by accelerating infrastructure