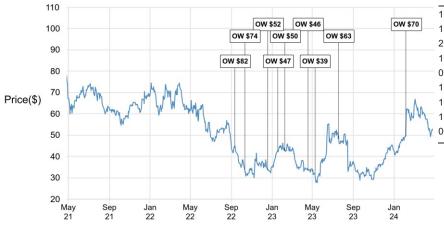

#### Coherent Corp (COHR, COHR US) Price Chart

| 13-Dec-21                                                                          | WO                                         | 130.69                                                                             | 149.996                                                  |
|------------------------------------------------------------------------------------|--------------------------------------------|------------------------------------------------------------------------------------|----------------------------------------------------------|
| 20-Jan-22                                                                          | OW                                         | 125.31                                                                             | 150                                                      |
| 14-Feb-22                                                                          | OW                                         | 120.92                                                                             | 160                                                      |
| 14-Jul-22                                                                          | OW                                         | 98.30                                                                              | 150                                                      |
| 01-Aug-22                                                                          | OW                                         | 116.63                                                                             | 160                                                      |
| 12-Oct-22                                                                          | OW                                         | 107.05                                                                             | 175                                                      |
| 19-Apr-23                                                                          | OW                                         | 162.69                                                                             | 195                                                      |
| 27-Jun-23                                                                          | OW                                         | 150.82                                                                             | 200                                                      |
| 19-Jul-23                                                                          | OW                                         | 173.51                                                                             | 215                                                      |
| 31-Jul-23                                                                          | OW                                         | 151.09                                                                             | 220                                                      |
| 30-Oct-23                                                                          | OW                                         | 176.19                                                                             | 230                                                      |
| 08-Jan-24                                                                          | OW                                         | 230.92                                                                             | 297                                                      |
| 11-Apr-24                                                                          | OW                                         | 288.22                                                                             | 315                                                      |
| 11-Api-24                                                                          | 000                                        | 200.22                                                                             | 010                                                      |
| Date                                                                               | Rating                                     | Price (\$)                                                                         | Price Target                                             |
|                                                                                    | -                                          |                                                                                    |                                                          |
|                                                                                    | -                                          |                                                                                    | Price Target                                             |
| Date                                                                               | Rating                                     | Price (\$)                                                                         | Price Target<br>(\$)                                     |
| Date<br>12-Sep-22                                                                  | <b>Rating</b><br>OW                        | <b>Price (\$)</b><br>44.23                                                         | Price Target<br>(\$)<br>82                               |
| Date<br>12-Sep-22<br>12-Oct-22                                                     | Rating<br>OW<br>OW                         | <b>Price (\$)</b><br>44.23<br>33.78                                                | Price Target       (\$)       82       74                |
| Date<br>12-Sep-22<br>12-Oct-22<br>20-Dec-22                                        | Rating<br>OW<br>OW<br>OW                   | <b>Price (\$)</b><br>44.23<br>33.78<br>33.63                                       | Price Target<br>(\$)<br>82<br>74<br>52                   |
| Date<br>12-Sep-22<br>12-Oct-22<br>20-Dec-22<br>19-Jan-23                           | Rating<br>OW<br>OW<br>OW<br>OW             | <b>Price (\$)</b><br>44.23<br>33.78<br>33.63<br>42.57                              | Price Target<br>(\$)<br>82<br>74<br>52<br>47             |
| Date<br>12-Sep-22<br>12-Oct-22<br>20-Dec-22<br>19-Jan-23<br>09-Feb-23              | Rating<br>OW<br>OW<br>OW<br>OW<br>OW       | <b>Price (\$)</b><br>44.23<br>33.78<br>33.63<br>42.57<br>42.70                     | Price Target<br>(\$)<br>82<br>74<br>52<br>47<br>50       |
| Date<br>12-Sep-22<br>12-Oct-22<br>20-Dec-22<br>19-Jan-23<br>09-Feb-23<br>19-Apr-23 | Rating<br>OW<br>OW<br>OW<br>OW<br>OW<br>OW | Price (\$)       44.23       33.78       33.63       42.57       42.70       33.50 | Price Target<br>(\$)<br>82<br>74<br>52<br>47<br>50<br>46 |

Source: Bloomberg Finance L.P. and J.P. Morgan; price data adjusted for stock splits and dividends. Initiated coverage Jul 29, 2019. All share prices are as of market close on the previous business day.