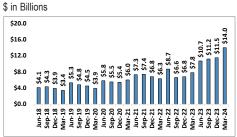

#### Figure 1: Quarterly Microsoft Capex

## \$ in Billions

Source: Company reports

- Microsoft (*Covered by Mark Murphy*): Capex results and guide again track ahead of expectations, underscoring strong year-over-year growth. F3Q24 (Mar-end) capex rose +22% q/q and +79% y/y as it tracked to \$14.0 bn (including leases), which was higher than expectations (vs. consensus of \$11.3 bn) and compares to guidance commentary for a material sequential increase, as management noted capex was driven by cloud demand and scaling out AI infrastructure. Looking forward, capex for F4Q24 (Jun-end) was guided to "increase materially on a sequential basis", driven by cloud and AI infrastructure investments. Importantly, even if we assume sequential growth of 10%+ for F4Q24, it would imply capex of \$15 bn+ or growth of 40%+ y/y, which is ahead of expectations heading into the print (vs. consensus of \$11.7 bn).
- Alphabet (*Covered by Doug Anmuth*): 1Q24 and implied full-year capex tracks ahead of expectations, implying strong double-digit growth. 1Q24 capex increased +9% q/q and +91% y/y as it tracked to \$12.0 bn, which was above expectations (vs. consensus of \$10.3 bn), with management noting investments were driven "overwhelmingly" by investment in technical infrastructure with the largest components being servers followed by data centers. Looking forward, Alphabet expects quarterly capex throughout the year to be roughly at or above 1Q24 levels, implying a record full-year capex of at least \$48 bn or growth in the 50%+ range *noting less than 10% will be accounted for by office facilities*. By comparison, consensus was forecasting capex of \$42 bn in 2024.
- Meta (*Covered by Doug Anmuth*): Raises full-year capex outlook again, implying a strong step up in growth for the remainder of the year. 1Q24 capex declined -15% q/q and -5% y/y as it tracked to \$6.7 bn (vs. consensus of \$8.3 bn), led by investments in servers, data centers, and network infrastructure. Looking forward, Meta raised its full-year capex outlook for 2024 for the second quarter in a row to a range of \$35-40 bn (vs. prior guide of \$30-37 bn), implying growth of +34% y/y, led by accelerating infrastructure