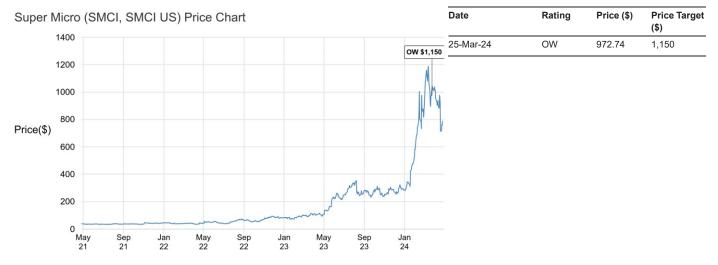

# **Companies Discussed in This Report** (all prices in this report as of market close on 25 April 2024, unless otherwise indicated) Arista(ANET/\$264.76/OW), Coherent Corp(COHR/\$52.88/OW), Dell Technologies(DELL/\$124.91/OW), Lumentum(LITE/\$42.01/OW), Super Micro(SMCI/\$787.40/OW)