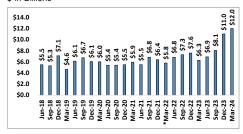

Figure 4: Quarterly Alphabet Capex

Figure 2: Quarterly Microsoft Capex

70% 69% 79%

- Microsoft (*Covered by Mark Murphy*): Capex results and guide again track ahead of expectations, underscoring strong year-over-year growth. F3Q24 (Mar-end) capex rose +22% q/q and +79% y/y as it tracked to \$14.0 bn (including leases), which was higher than expectations (vs. consensus of \$11.3 bn) and compares to guidance commentary for a material sequential increase, as management noted capex was driven by cloud demand and scaling out AI infrastructure. Looking forward, capex for F4Q24 (Jun-end) was guided to "increase materially on a sequential basis", driven by cloud and AI infrastructure investments. Importantly, even if we assume sequential growth of 10%+ for F4Q24, it would imply capex of \$15 bn+ or growth of 40%+ y/y, which is ahead of expectations heading into the print (vs. consensus of \$11.7 bn).
- Alphabet (*Covered by Doug Anmuth*): 1Q24 and implied full-year capex tracks ahead of expectations, implying strong double-digit growth. 1Q24 capex increased +9% q/q and +91% y/y as it tracked to \$12.0 bn, which was above expectations (vs. consensus of \$10.3 bn), with management noting investments were driven "overwhelmingly" by investment in technical infrastructure with the largest components being servers followed by data centers. Looking forward, Alphabet expects quarterly capex throughout the year to be roughly at or above 1Q24 levels, implying a record full-year capex of at least \$48 bn or growth in the 50%+ range *noting less than 10% will be accounted for by office facilities*. By comparison, consensus was forecasting capex of \$42 bn in 2024.
- Meta (*Covered by Doug Anmuth*): Raises full-year capex outlook again, implying a strong step up in growth for the remainder of the year. 1Q24 capex declined -15% q/q and -5% y/y as it tracked to \$6.7 bn (vs. consensus of \$8.3 bn), led by investments in servers, data centers, and network infrastructure. Looking forward, Meta raised its full-year capex outlook for 2024 for the second quarter in a row to a range of \$35-40 bn (vs. prior guide of \$30-37 bn), implying growth of +34% y/y, led by accelerating infrastructure