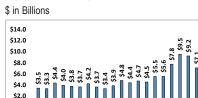

#### Figure 5: Quarterly Meta Capex

Sep Jun

Jun-Dec-Jun-Jun-Mar-

è è

Source: Company reports

Sep-

\$0.0

Jun-18 Sep-18

#### **Figure 6: Quarterly Meta Capex**

Source: Company reports

\$ in Billions

3

www.jpmorganmarkets.com

investments to support the company's AI road map. Based on 1Q24 results, the updated capex guidance implies capex of \$30.8 bn for the remaining three quarters of the year or growth of +48% y/y. Additionally, Meta reiterated it expectations for capex to increase next year as it invests aggressively to support AI research and product development efforts.